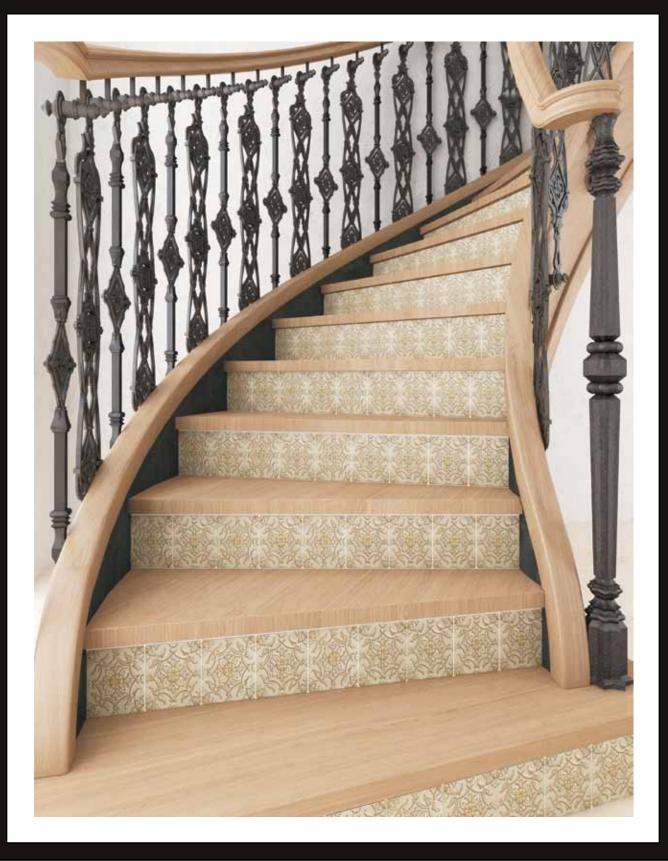

# **Contemporary Design Ideas**

#### for Artisan Tiles





#### **Plumeada Negra**



## Plumeada Aqua

### Samara Aqua

#### Samara Marina

### Celadon





#### Samara Aqua

#### Celadon

#### Anacapa Aqua





**Plumeada Nevada** 



#### Santa Rosa Nevada





## San Miguel Nevada



## Santa Rosa Nevada Corner



### Plumeada Nevada



#### Anacapa Nevada



## **San Miguel Sand**



### Santa Rosa Sand Corner

### Anacapa Sand





#### **Santa Rosa Sand**



Santa Rosa Verano Corner



## **San Miguel Crema**



## Plumeada Crema





## Santa Rosa Crema



Printing and website color representation was submitted as accurate as possible but variation can occur in its final form. Variation is inherent in all material. Please request samples to verify color range.

## Plumeada Negra