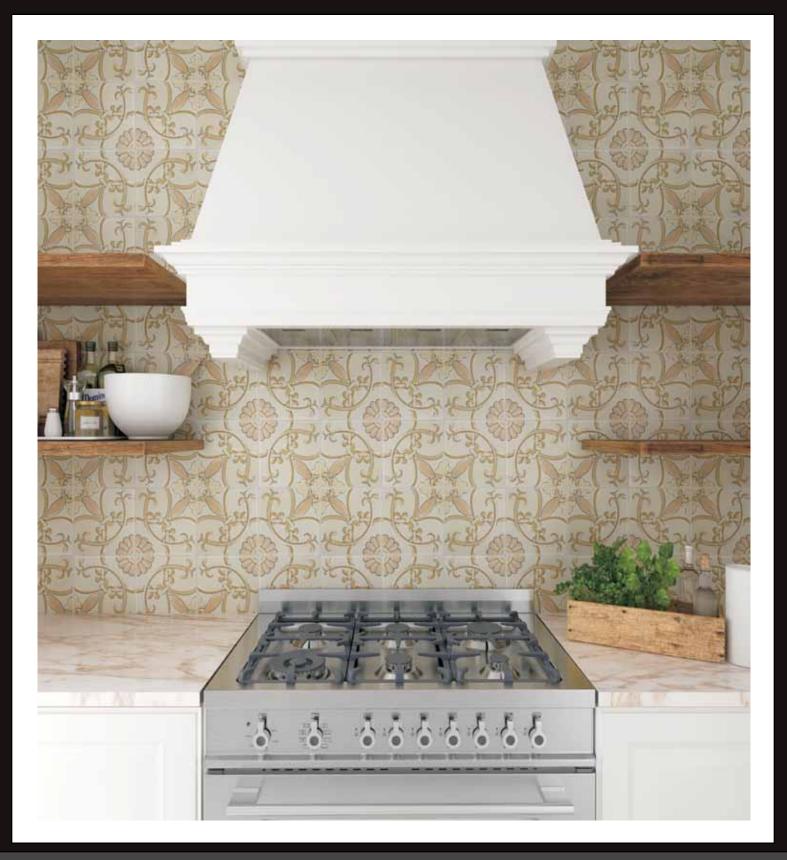

# **Contemporary Design Ideas**

#### for Artisan Tiles





#### **Plumeada Negra**



## Plumeada Aqua

### Samara Aqua

#### Samara Marina

### Celadon





#### Samara Aqua

#### Celadon

#### Anacapa Aqua





**Plumeada Nevada** 



#### Santa Rosa Nevada





## San Miguel Nevada



## Santa Rosa Nevada Corner



### Plumeada Nevada



#### Anacapa Nevada



## **San Miguel Sand**



### Santa Rosa Sand Corner

### Anacapa Sand





#### **Santa Rosa Sand**



Santa Rosa Verano Corner



## **San Miguel Crema**



## Plumeada Crema





## Santa Rosa Crema



Printing and website color representation was submitted as accurate as possible but variation can occur in its final form. Variation is inherent in all material. Please request samples to verify color range.

## Plumeada Negra