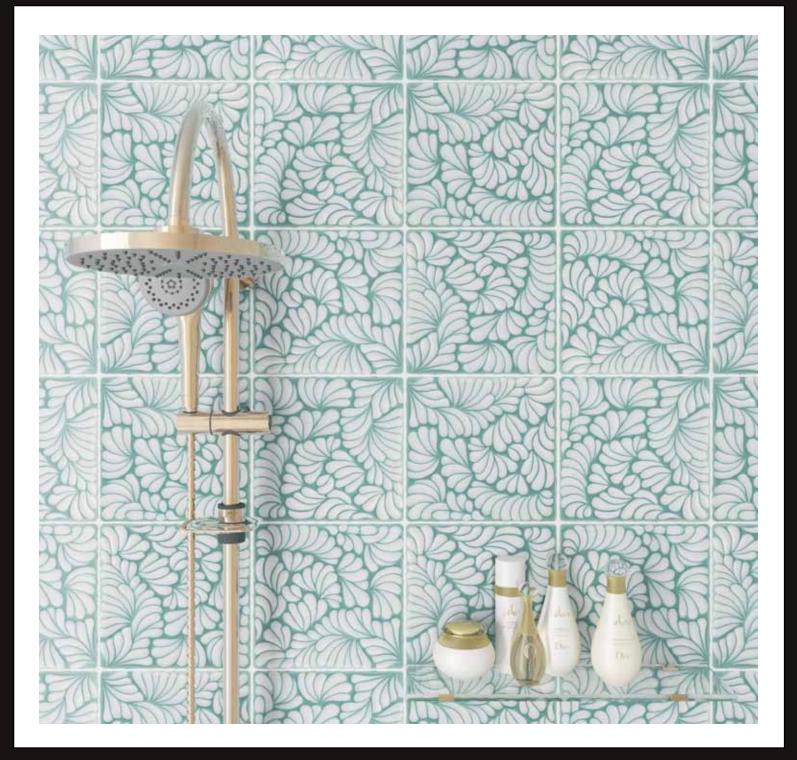

# **Contemporary Design Ideas**

#### for Artisan Tiles





#### **Plumeada Negra**



## Plumeada Aqua

### Samara Aqua

#### Samara Marina

### Celadon





#### Samara Aqua

#### Celadon

#### Anacapa Aqua





**Plumeada Nevada** 



#### Santa Rosa Nevada





## San Miguel Nevada



## Santa Rosa Nevada Corner



### Plumeada Nevada



#### Anacapa Nevada



## **San Miguel Sand**



### Santa Rosa Sand Corner

### Anacapa Sand





#### **Santa Rosa Sand**



Santa Rosa Verano Corner



## **San Miguel Crema**



## Plumeada Crema





## Santa Rosa Crema



Printing and website color representation was submitted as accurate as possible but variation can occur in its final form. Variation is inherent in all material. Please request samples to verify color range.

## Plumeada Negra